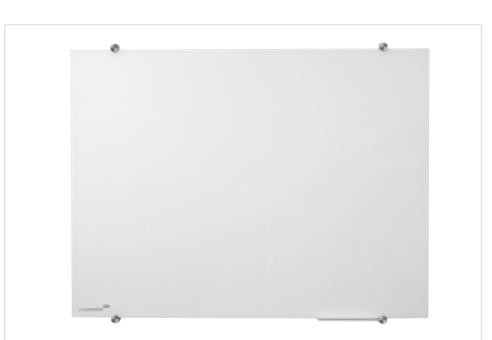

## Glassboard

#### 100x150cm white

- This white glassboard in size 100x150 cm combines the functionalities of the best professional and magnetic whiteboard with a unique modern and durable glass
- Suitable for highly intensive use in the office, at school or at home
- Exclusive design due to the stylish toughened safety glass writing surface and innovative stainless steel mounting system
- The glass writing surface is suitable for glassboard or whiteboard markers
- The surface can easily be cleaned with a damp microfibre cloth without leaving any residue
- Thanks to the magnetic surface, notes and pictures can easily be attached with magnets
- The board comes with assembly material, two superstrong glassboard magnets and one Legamaster chalk marker