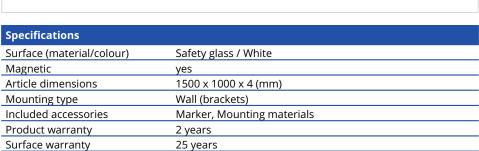

# **DATA SHEET**

| Logistics          |                       |
|--------------------|-----------------------|
| Quantity           | 1                     |
| Packing dimensions | 1580 x 1090 x 50 (mm) |
| Weight (gross/net) | 23.17 kg / 20.80 kg   |