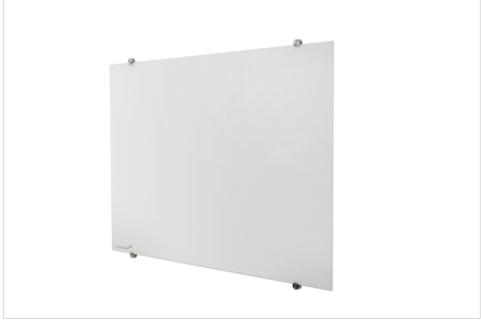

## Glassboard

#### 100x150cm white

- This white glassboard in size 100x150 cm combines the functionalities of the best professional and magnetic whiteboard with a unique modern and durable glass
- Suitable for highly intensive use in the office, at school or at home
- Exclusive design due to the stylish toughened safety glass writing surface and innovative stainless steel mounting system
- The glass writing surface is suitable for glassboard or whiteboard markers
- The surface can easily be cleaned with a damp microfibre cloth without leaving any residue
- Thanks to the magnetic surface, notes and pictures can easily be attached with magnets
- The board comes with assembly material, two superstrong glassboard magnets and one Legamaster chalk marker