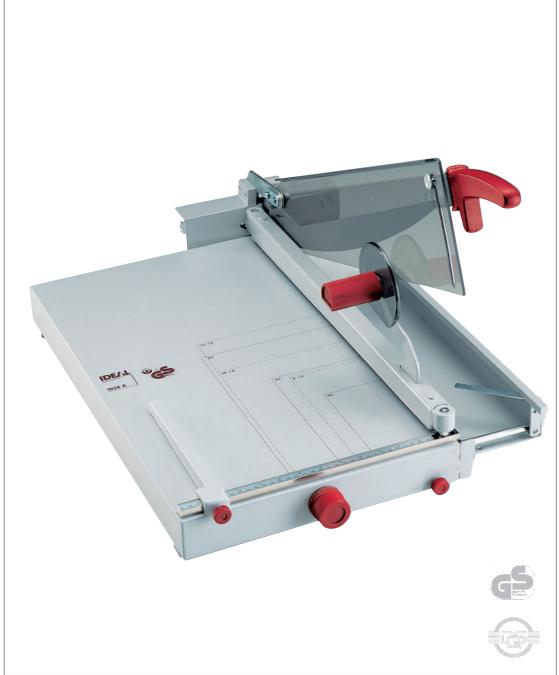

## ⊢→ TRIMMER **IDEAL 1058**

## PROFESSIONAL TRIMMER WITH MAXIMUM FEATURES AND 580 MM CUTTING LENGTH

Resharpenable, high-quality blade set made of "Solingen steel" | solid manual clamp for variable pressure | precision side lay with measuring scale (mm/inches) and adjustable backgauge | lockable front gauge with integrated narrow strip cutting device for cutting of strips as small as one mm | the front gauge is adjustable via a calibrated rotary knob | fold-away paper supports on front gauge | standard paper sizes indicated on the table | automatic safety guard made from transparent, unbreakable Lexan<sup>®</sup> (guard rises and falls with the movement of the blade | solid cast aluminium blade mounting bracket with double pivot bearings for blade axle | solid all-metal construction

Cutting length 580 mm, Dimensions (H x W x D): 260 x 410 x 790 mm, Weight: 14 kg

FRONT GAUG

The front gauge with integrated

narrow strip cutting device is positioned via a calibrated

Fold-away paper supports on the front gauge allow precise aligning of the paper for exact

cuts.

rotary knob.

PAPER SUPPORTS

| $\mapsto$ IDEAL 1058 |              |
|----------------------|--------------|
| Cutting length       | 580 mm       |
| Cutting capacity     | 40 sheets*   |
| Table size, W x D    | 356 x 604 mm |
| Format indications   | A4 - A6      |
| Measuring scale      | mm/inches    |
| * paper 70 g/sqm     |              |