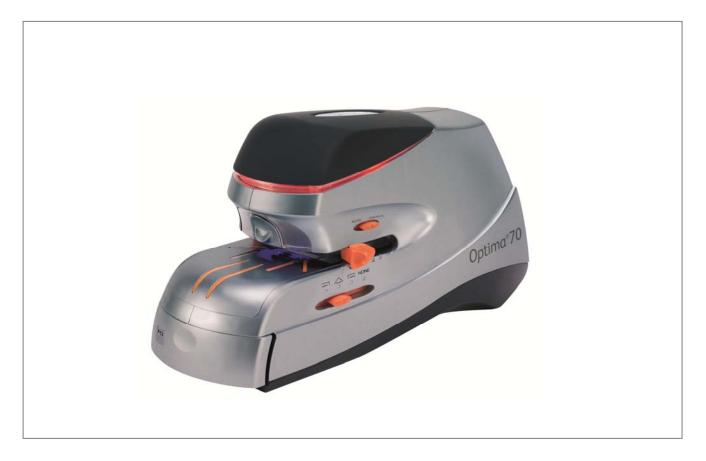

## **Optima 70 Electric**

## **High Capacity Electric Stapler**

Jam-free stapling with Optima premium staples. Perfect for an individual desk or as a shared facility in a busy, small to medium sized office. Robust metal mechanism, strong silver plastic casing and comfortable rubber grip on handle and base.

- Flat clinch mechanism for neater stacks of paper.
- · Illuminated staple placement guide lights the area to be stapled on your paper
- · LED low staple indicator alerts you to refill before running out of staples
- Staple storage drawer to keep extra strips handy
- Box of 500 Rexel Optima HD70 staples included
- Use with Optima HD70 staples