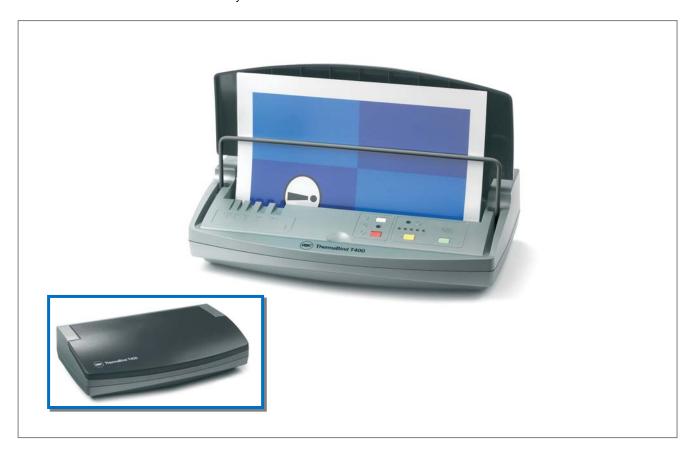

## **ThermaBind T400**

## ThermaBind® - Integral and Secure

An executive thermal binding machine perfect for medium to high usage.

- Adjustable heat settings for perfect thermal binding results
- Variable timer
- Extra wide binding channel for one large or smaller multiple documents
- Document support and integral cooling tray enables documents to be bound and cooled at the same time
- Audio and visual cycle complete signals
- · Auto shut down feature for extra safety